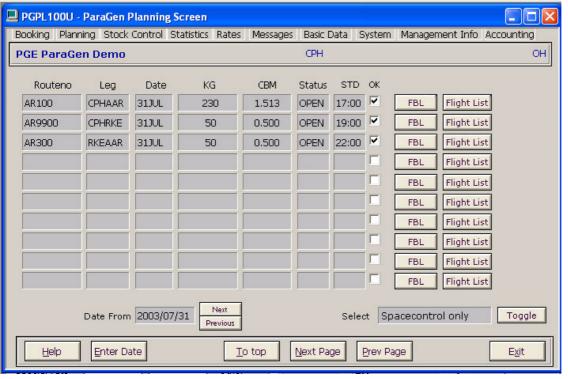

"The Planning module displays all flights on which at least one booking has been made"

ParaGen — a Windows based Client/Server application

Fig. 2.: The planning screen

The Planning module displays all flights on which at least one booking has been made.

Default setting in this screen is to show to-day's flights where the GSA has spacecontrol, i.e. where an FBL must be sent to the carrier.

Flight dates can be browsed and select criteria can be toggled between "Spacecontrol only" and "All" flights.