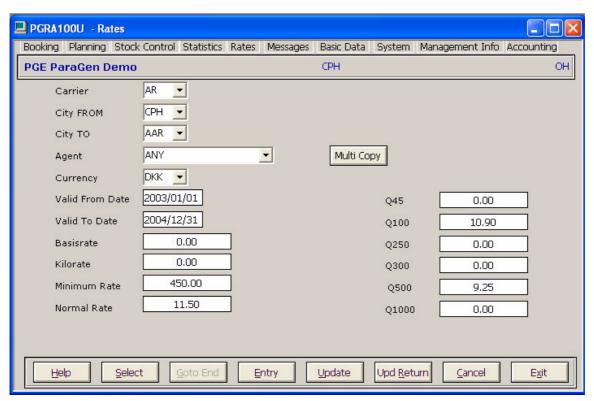

#### **Product Information**

ParaGen uses 4 pricing regimes:

- Filed rates (available to all agents)
- Confidential rates per agent
- Special rates (RCA's)
- IATA rates

and supports these rates with minimum and quantity rates (NORM, MIN, Q45, Q100, etc.) or B/K-rates (Basis with Kilo rate).

Fig. 11.: Maintenance of Rates

"ParaGen from ScanConsult: The booking and accounting system for GSAs..."