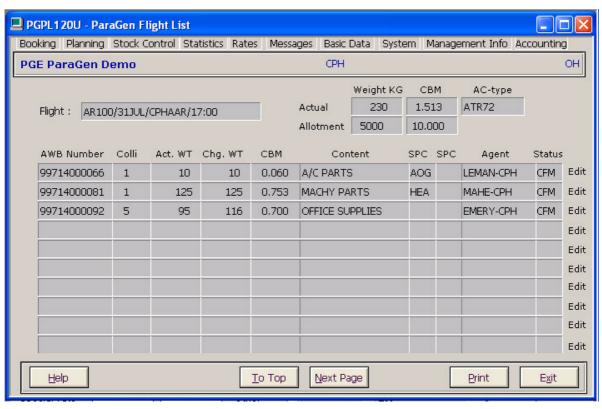

#### **Product Information**

For each flight there is two options, namely generation of an FBL (see next page) and detailed Flight List, showing details of each booking on the flight.

"ParaGen from ScanConsult: The booking and accounting system for GSAs..."

Fig. 3.: The Flight List