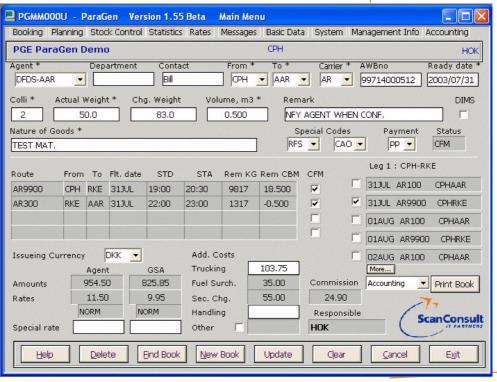

The booking screen in ParaGen has a logical design and holds all information required for efficient booking.

Fig. 1.: The booking screen

#### Required fields (marked with an asterisk) are:

- Agent
- Origin
- Destination
- Carrier
- Ready Date
- Number of pieces
- Actual Weight
- Volume
- Nature of goods

AWB-number and a d d i t i o n a l information for accounting can be entered subsequently.

Based on these required fields ParaGen will propose a routing – show alternatives, and will calculate pricing, additional costs like Fuel Surcharge, Security Charge and Trucking.

Furthermore the GSA's margin is shown on the booking.

Possible handling fee and other charges due agent, carrier and GSA can be entered now or later in the accounting phase.

Continued on page 2