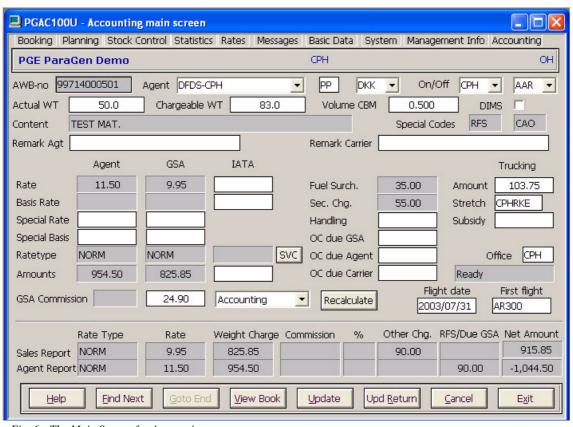

### **Product Information**

The Check and Release screen displays all relevant details pertaining to the settlement of an AWB, and allows automatic recalculation or manual editing of the data.

The Accounting screen has all important accounting data displayed – yielding a very good overview

Fig. 6.: The Main Screen for Accounting

Updating the screen marks accept of the data, and the AWB is released for accounting. This means that it is now available for inclusion in Sales and Agent Reports.