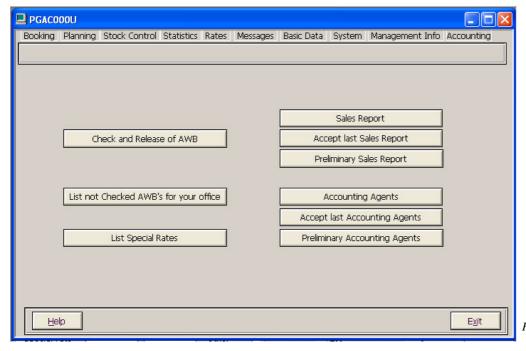

Fig. 4.: The FBL

"If the GSA has SITA/ARINC messaging with programmatic access, the FBL is sent automatically"

Accounting – settling the accounts with the carrier and agents – re-uses all data entered during the booking phase in the Check and Release of AWB's and the subsequent generation of Sales and Agent reports. A CASS Export file is generated as part of the Agent Accounting.

Fig. 5.: The Accounting Menu Screen