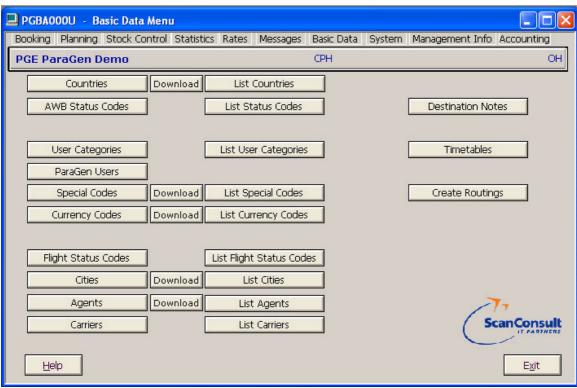

## **Product Information**

Basic Data includes among others:

- Agents
- Carriers
- Timetables
- Routings

Fig. 12.: The Basic Data menu

"ParaGen from ScanConsult: The booking and accounting system for GSAs..."